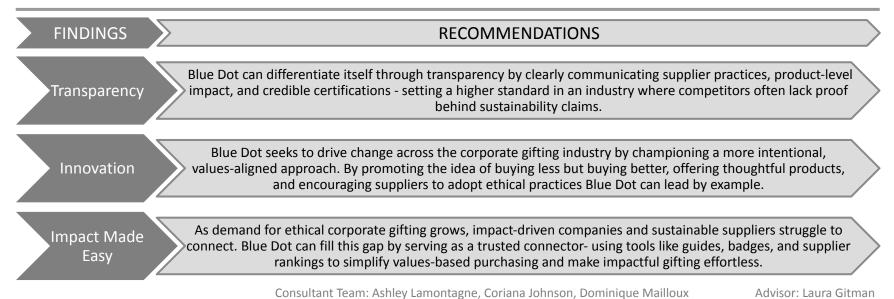

#### **Project Overview**

Blue Dot, a corporate gifting company, engaged Bard MBA's NYC Lab team to help refine its sustainability vision and strategy. The project aimed to help Blue Dot gain clarity around their impact value proposition, and utilize their values to strengthen supplier standards, set themselves apart in the marketplace, and better communicate its impact to customers.

#### Methodology

IN THE HEART OF NYC

- Designed and distributed a corporate gifting survey, collecting insights from 144 swag buyers and recipients
- Facilitated a visioning workshop with the Blue Dot executive team to align on core organizational values
- Conducted in-depth desktop research on competitor positioning, market trends, and supplier standards and certifications